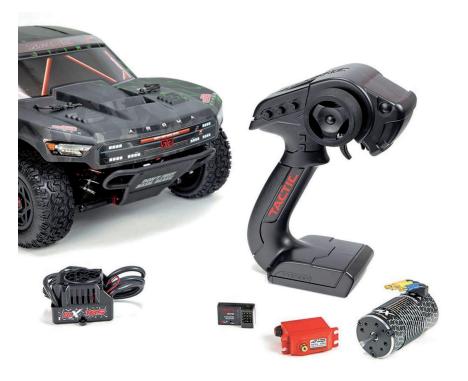

## Key Features

- Chassis: 0.12" (3mm) thick aluminum, with side impact bumpers
- Drive: Four wheel with CVD driveshafts
- Radio: Tactic TTX300 3-channel with user programmable 3rd channel, steering rate adjustment, steering and throttle trim & end point adjustments, 3-channel TR326 high voltage (7.4V) micro receiver with failsafe, 70/30 throttle setting
- Steering Servo: ADS-15M metal geared with 208 oz/in torque, .12 sec @ 60° transit speed
- Motor: 2050kV brushless with 12T pinion gear
- ESC: Arrma BLX185 150A
- Shocks: Aluminum body, oil filled, big bore, plastic top and bottom caps and preload adjusters
- Shock Towers: 0.20" (5mm) thick aluminum
- Suspension: Reinforced hangers with inboard hinge pins that are less likely to pop out
- Body: Trimmed and painted
- Motor Mount: Aluminum
- Gearboxes: Fully sealed
- Tires: dboots Sidewinder 2, 1.7" (44mm) wide, 4.2" (108mm) diameter 2.2"/3" mounting bead
- Wheels: Plastic construction, black in color, 2.2" (56mm) outer diameter, 1.6" (41.5mm) wide, 17mm hex
- Camber: Adjustable front and rear, camber refers to the angle of the tops of the tires from vertical when viewed from front or behind vehicle
- Caster: Adjustable, caster/toe-in refers to the angle of the front suspension when viewed from the side of the car in relation to the chassis

#### What's in the box?

(1) RTR Senton 6S BLX Short Course Truck with 2.4GHz Radio, Brushless Motor, ESC, and Painted Body(1) User Manual