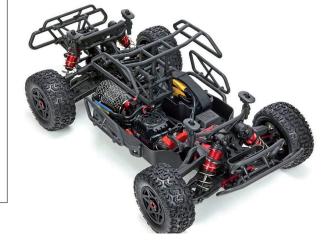

## Key Features

- Chassis: 0.12" (3mm) thick aluminum, with side impact bumpers
- Drive: Four wheel with CVD driveshafts
- Radio: Tactic TTX300 3-channel with user programmable 3rd channel, steering rate adjustment, steering and throttle trim & end point adjustments, 3-channel TR326 high voltage (7.4V) micro receiver with failsafe, 70/30 throttle setting
- Steering Servo: ADS-15M metal geared with 208 oz/in torque, .12 sec @ 60° transit speed
- Motor: 2050kV brushless with 12T pinion gear
- ESC: Arrma BLX185 150A
- Shocks: Aluminum body, oil filled, big bore, plastic top and bottom caps and preload adjusters
- Shock Towers: 0.20" (5mm) thick aluminum
- Suspension: Reinforced hangers with inboard hinge pins that are less likely to pop out
- Body: Trimmed and painted
- Motor Mount: Aluminum
- Gearboxes: Fully sealed
- Tires: dboots Sidewinder 2, 1.7" (44mm) wide, 4.2" (108mm) diameter 2.2"/3" mounting bead
- Wheels: Plastic construction, black in color, 2.2" (56mm) outer diameter, 1.6" (41.5mm) wide, 17mm hex
- Camber: Adjustable front and rear, camber refers to the angle of the tops of the tires from vertical when viewed from front or behind vehicle
- Caster: Adjustable, caster/toe-in refers to the angle of the front suspension when viewed from the side of the car in relation to the chassis