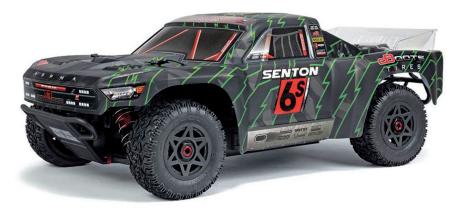

# 1/10 SENTON BLX SC Brushless Truck 4WD RTR, Black/Green N° ARAD83LG

## Key Features

- Chassis: 0.12" (3mm) thick aluminum, with side impact bumpers
- Drive: Four wheel with CVD driveshafts
- Radio: Tactic TTX300 3-channel with user programmable 3rd channel, steering rate adjustment, steering and throttle trim & end point adjustments, 3-channel TR326 high voltage (7.4V) micro receiver with failsafe, 70/30 throttle setting
- Steering Servo: ADS-15M metal geared with 208 oz/in torque, .12 sec @ 60° transit speed
- Motor: 2050kV brushless with 12T pinion gear
- ESC: Arrma BLX185 150A
- Shocks: Aluminum body, oil filled, big bore, plastic top and bottom caps and preload adjusters
- Shock Towers: 0.20" (5mm) thick aluminum
- Suspension: Reinforced hangers with inboard hinge pins that are less likely to pop out
- Body: Trimmed and painted
- Motor Mount: Aluminum
- Gearboxes: Fully sealed
- Tires: dboots Sidewinder 2, 1.7" (44mm) wide, 4.2" (108mm) diameter 2.2"/3" mounting bead
- Wheels: Plastic construction, black in color, 2.2" (56mm) outer diameter, 1.6" (41.5mm) wide, 17mm hex
- Camber: Adjustable front and rear, camber refers to the angle of the tops of the tires from vertical when viewed from front or behind vehicle
- Caster: Adjustable, caster/toe-in refers to the angle of the front suspension when viewed from the side of the car in relation to the chassis