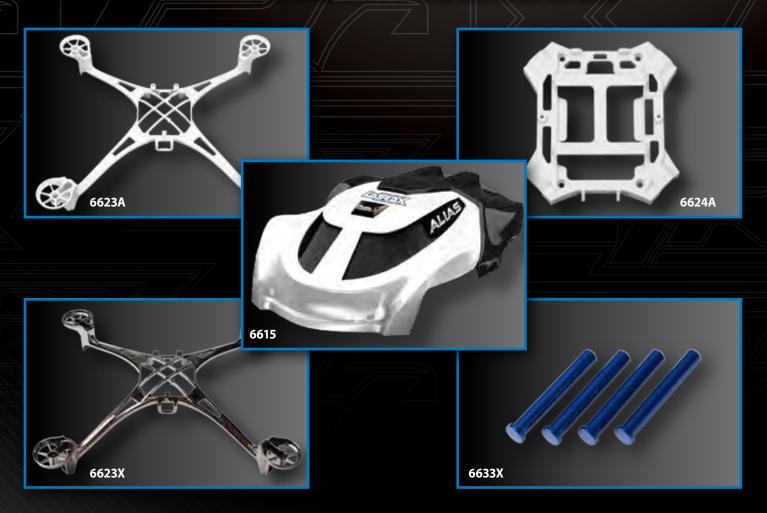

## ALIAS ACCESSORIES

Add a new look to your LaTrax Alias with the high-visibility white canopy, main frame, and main lower frame. A sleek, futuristic black-chrome main frame is also a style option that provides a unique state-of-the-art appearance. Add strength and precision with the blue-anodized 7075-T6 aluminum main shaft set. Visit www.LaTrax.com to see the full lineup of Alias accessories including the Alias camera (#6660), LED light bar (#6655), and all of the canopy, blade, and lens color options.

| PART# UPC                                                                                       | DESCRIPTION                                                                                                                                                                                                                                                                                    |
|-------------------------------------------------------------------------------------------------|------------------------------------------------------------------------------------------------------------------------------------------------------------------------------------------------------------------------------------------------------------------------------------------------|
| 6615 2033466150<br>6623A 2033466235<br>6623X 2033466239<br>6624A 2033466245<br>6633X 2033466339 | Canopy, Alias, white/ 1.6x5mm BCS (self-tapping) (3) Main frame (white)/ 1.6x5mm BCS (self-tapping) (4). Main frame (black chrome)/ 1.6x5mm BCS (self-tapping) (4) Main frame, lower (white) / 1.6x5mm BCS (self-tapping) (4) Main shaft, 7075-T6 aluminum, blue-anodized (4)/ 1.6x5mm BCS (4) |