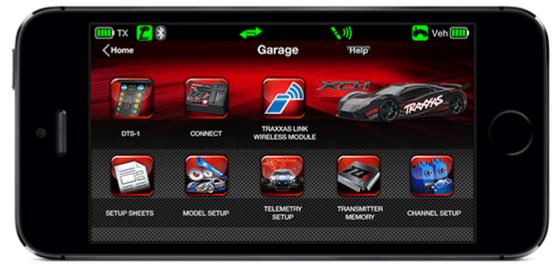

Garage Screen

# The World's Most Advanced Ready-To-Race® Radio System Now Connects Wirelessly to the Traxxas Link App

The Traxxas TQi paired with the Traxxas Link app is the most advanced, feature-rich, Readyto-Race® radio system available. Now, TQi connects wirelessly to the latest Traxxas Link app for the ultimate in ease-of-use and control. The TQi radio system can be equipped with the Traxxas Link Wireless Module to unlock exciting features such as instant Bluetooth® connectivity; access to the full range of powerful TQi tuning and telemetry tools through an intuitive high-definition graphical interface; and the ability to have a friend remotely monitor real-time telemetry while you focus on mashing the throttle. Your co-driver can even make adjustments for you, remotely, while you drive. No other radio system can do that. Just like the speed and performance Traxxas engineers into the vehicles, the power and capability of TQi and Traxxas Link expands your fun into all-new territory. Only from Traxxas, The Fastest Name in Radio Control®. Learn more about the new Traxxas TQi Radio System here.

## Powerful Traxxas Link Application Available on Google Play and the App Store

Traxxas Link App. Gone are the clunky controls and blocky monochrome graphics of yesterday's radio systems. This powerful app gives you complete control over the operation and tuning of your Traxxas radio controlled model with stunning visuals and absolute precision. Traxxas builds the world's fastest Ready-To-Race radio-controlled models. That level of performance demands precision control. Traxxas Link gives you the tools for exacting adjustment and superior control while always keeping you informed on your model's status and speed. The Traxxas Link App is designed for use with Android 4.4+ or Apple iOS 4.3+.

Once you have created the perfect control settings for your model, you can save them as a profile that you can restore later, use on another model, or share with friends. If the track conditions change, simply re-tune your Drive Effects and save them as new profile. Only Traxxas Link makes pro-level transmitter tuning so fast, convenient, and easy.