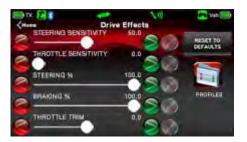

Once you have created the perfect control settings for your model, you can save them as a profile that you can restore later, use on another model, or share with friends. If the track conditions change, simply re-tune your Drive Effects and save them as new profile. Only Traxxas Link makes pro-level transmitter tuning so fast, convenient, and easy.