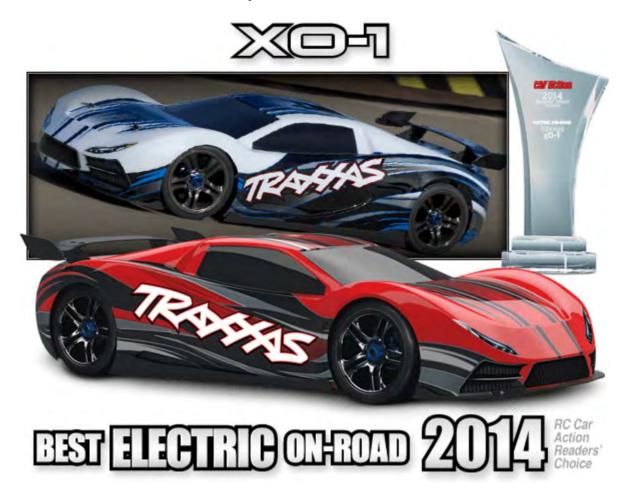

## The Art of Speed

Traxxas® is The Fastest Name in Radio Control®. For over 25 years, we have made it our mission to innovate. To lead. To find the next level of performance and capability. We are driven by a passion for speed and power, and now Traxxas has redefined the meaning of both. State-of-the-art technology. Cutting edge design. A total focus on quality and precision. All have been distilled into one vehicle that could only come from Traxxas. 0-60 in 2.3 seconds. 0-100 in 4.92 seconds. Top speed over 100mph! Simply put, the XO-1 is the world's fastest Ready-To-Race® radio controlled supercar.

## 100% Ready-To-Race®

Traxxas backs XO-1 and all of their products with top-notch support that is second to none. A staff of skilled representatives is on-hand to answer your questions via phone, website, or email. Unmatched parts support allows XO-1 to be serviced with parts and support from thousands of hobby dealers worldwide. Your investment is also protected by the Traxxas Lifetime Electronics Warranty. Traxxas goes the extra mile to ensure that your R/C experience is easy and

fun (and fast!). Follow the details link above to go in depth on all the XO-1 performance benefits and also be sure to check out the videos page to see XO-1 in action for yourself.

MODEL 64077-3: XO-1 Fully assembled, Ready-To-Race®, with Traxxas Stability Management, TQi™ 2.4GHz radio system with Traxxas Link™ Wireless Module, Castle Mamba Monster Extreme Brushless Power System, and ProGraphix® painted body.