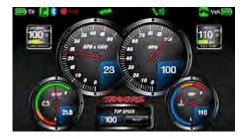

#### Factory-Installed Telemetry Sensors

Traxxas Link collects and records real-time telemetry data as you drive. When you equip your model with optional telemetry sensors, the Traxxas Link dashboard comes to life showing you speed, battery voltage, RPM, and temperature. The application automatically detects and recognizes Traxxas Link sensors for easy setup and configuration. The dashboard is fully customizable with either dial or digital readout gauges. Up to

nine gauges can be displayed at once. Set threshold warnings and log maximums, minimums, or averages. Use the recording function to document your dashboard view, with sound, so that you can keep your eyes on your driving and not miss a single apex. If you forget to record, simply touch Instant Replay anytime to capture the previous minute of fun and unexpected triumphs. The recordings can be named and saved to compare, review, and share with friends.