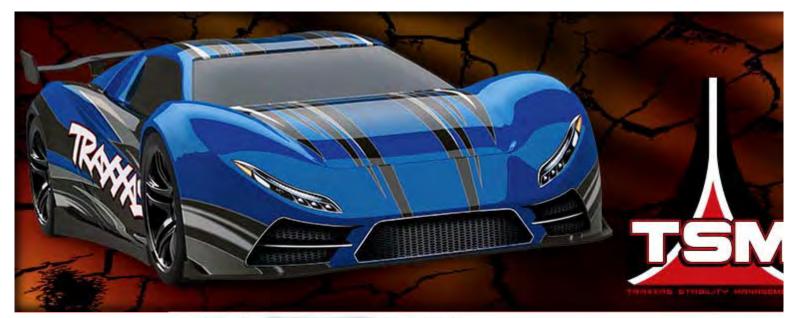

## Accelerate Faster/Corner Faster/Brake Harder/Stay in Control

Traxxas Stability Management (TSM) allows you to experience all the extreme power, speed, and acceleration that was engineered into your XO-1 making it much easier to control on common slippery surfaces such as dusty asphalt, smooth concrete, and even ice and snow. Punch it off the line and TSM goes to work sensing the vehicle's direction and making steering corrections to provide straight-ahead full-throttle acceleration without fishtailing, spinouts, and loss of control. TSM also works during cornering, first making intuitive corrections to maintain your line, and then allowing you to hammer the throttle earlier in the turn for much faster exit speeds. Braking is dramatically

improved as TSM works to keep you arrow straight until you come to a complete stop.