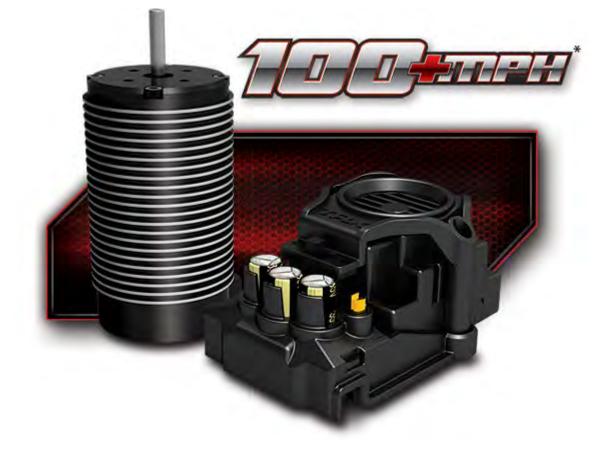

### Traxxas Muscle, Powered by Castle

When the goal is 100+mph, "off the shelf" is out of the question. Traxxas partnered with Castle Creations to develop the Mamba Monster Extreme power system specifically for the unique power requirements of the XO-1. The proven Mamba Monster Extreme System has been enhanced for higher output when used with 6S LiPo power. From its integrated capacitor bank to the proprietary software created just for XO-1, the Mamba Monster Extreme speed control represents the state-of-the-art in big-volt power delivery. The custom Traxxas Big Block brushless motor invites "cubic inches" to the party for massive acceleration and true supercar performance with the largest brushless motor ever offered in a Ready-To-Race model.