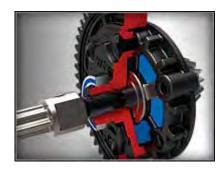

## **Heavy-Duty Drivetrain**

High performance must come with high durability. Traxxas delivers with a robust shaft-driven AWD (all-wheel drive) system proven in our most powerful vehicles and enhanced with new features for XO-1. Steel-gear, E-Revo-spec differentials feature reinforcing support bars to increase horsepower handling capability. The extruded aluminum center driveshaft engages the front and rear gearboxes directly, so there are no dogbones or drive cups to wobble or wear. New, telescoping steel-spline (SS) driveshafts with dual CV joints engage the wheels with track-tested, splined 17mm hex hubs. New fine pitch splined steel telescoping driveshafts handle 50% more torque than conventional shafts. Oversized 6X12mm ball bearings spin efficiently at high rpm, run after blistering run.

## Shock-Absorbing Cush Drive™

Developed specifically for the XO-1, the Cush Drive™ absorbs drivetrain shocks with a custom-shaped elastomer damper housed between the spur gear and the drive hub. Under extreme load (such as hard, high-traction acceleration), the elastomer flexes to dissipate shock without interrupting power flow. The result is instant acceleration with no wasted power.