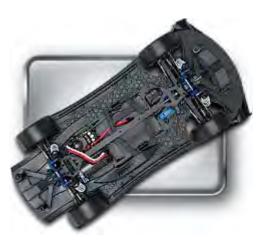

## **Heavy-Duty Drivetrain**

High performance must come with high durability. Traxxas delivers with a robust shaft-driven AWD (all-wheel drive) system proven in our most powerful vehicles and enhanced with new features for XO-1. Steel-gear, E-Revo-spec differentials feature reinforcing support bars to increase horsepower handling capability. The extruded aluminum center driveshaft engages the front and rear gearboxes directly, so there are no dogbones or drive cups to wobble or wear. New, telescoping steel-spline (SS) driveshafts with dual CV joints engage the wheels with track-tested, splined 17mm hex hubs. New fine pitch splined steel telescoping driveshafts handle 50% more torque than conventional shafts. Oversized 6X12mm ball bearings spin efficiently at high rpm, run after blistering run.

## Shock-Absorbing Cush Drive™

Developed specifically for the XO-1, the Cush Drive™ absorbs drivetrain shocks with a custom-shaped elastomer damper housed between the spur gear and the drive hub. Under extreme load (such as hard, high-traction acceleration), the elastomer flexes to dissipate shock without interrupting power flow. The result is instant acceleration with no wasted power.