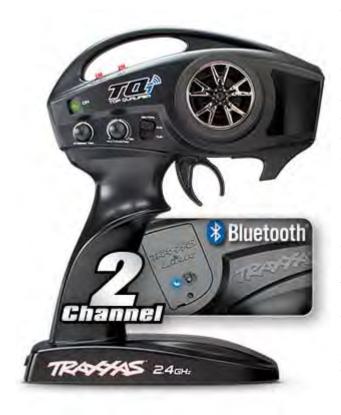

# The World's Most Advanced Ready-To-Race® Radio System Now Connects Wirelessly to the Traxxas Link App

The Traxxas TQi paired with the Traxxas Link app is the most advanced, feature-rich, Readyto-Race® radio system available. Now, TQi connects wirelessly to the latest Traxxas Link app for the ultimate in ease-of-use and control. The TQi radio system can be equipped with the Traxxas Link Wireless Module to unlock exciting features such as instant Bluetooth® connectivity; access to the full range of powerful TQi tuning and telemetry tools through an intuitive high-definition graphical interface; and the ability to have a friend remotely monitor real-time telemetry while you focus on mashing the throttle. Your co-driver can even make adjustments for you, remotely, while you drive. No other radio system can do that. Just like the speed and performance Traxxas engineers into the vehicles, the power and capability of TQi and Traxxas Link expands your fun into all-new territory. Only from Traxxas, The Fastest Name in Radio Control®. Learn more about the new Traxxas TQi Radio System here.

## Powerful Traxxas Link Application Available on Google Play and the App Store

Traxxas Link App. Gone are the clunky controls and blocky monochrome graphics of yesterday's radio systems. This powerful app gives you complete control over the operation and tuning of your Traxxas radio controlled model with stunning visuals and absolute precision. Traxxas builds the world's fastest Ready-To-Race radio-controlled models. That level of performance demands precision control. Traxxas Link gives you the tools for exacting adjustment and superior control while always keeping you informed on your model's status and speed. The Traxxas Link App is designed for use with Android 4.4+ or Apple iOS 4.3+.