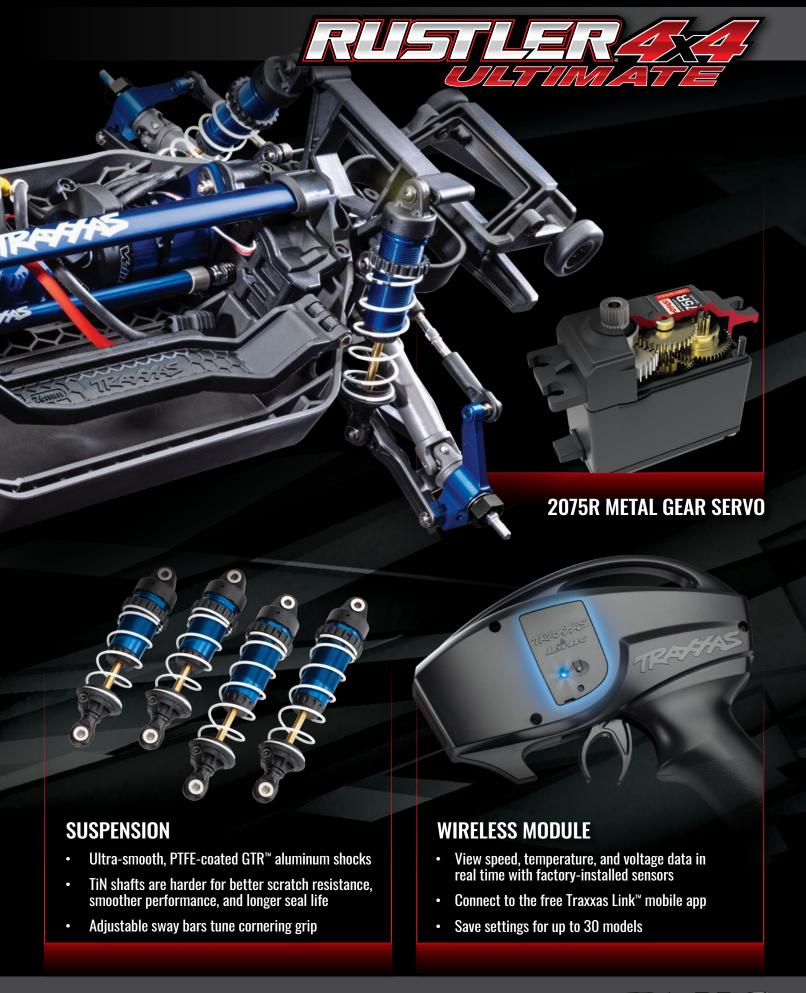

## THE ULTIMATE STADIUM TRUCK EXPERIENCE

Rustler 4X4 VXL Ultimate comes out of the box fully loaded with over \$400 in premium upgrades for your most demanding customers