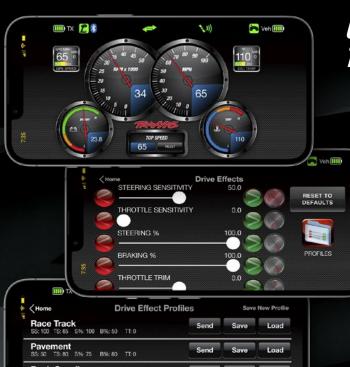

# TRASS LINK

Bashing SS:70 TS:20 S%:100 B%:100 TT:0

Speed Runs

Unlock the full potential of the Traxxas TQi™ radio system

#### **SEE REAL-TIME TELEMETRY**

View and record speed, temperature, and voltage data while driving

#### **ADJUST TRANSMITTER SETTINGS**

Make tuning adjustments on the fly and save setting favorites

#### MANAGE MODELS AND PROFILES

Save individual settings and tuning data for up to 30 different vehicles