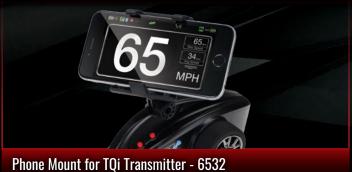

# TRASS LINK

Bashing SS:70 TS:20 S%:100 B%:100 TT:0

Speed Runs

Unlock the full potential of the Traxxas TQi™ radio system

#### **SEE REAL-TIME TELEMETRY**

View and record speed, temperature, and voltage data while driving

#### **ADJUST TRANSMITTER SETTINGS**

Make tuning adjustments on the fly and save setting favorites

#### MANAGE MODELS AND PROFILES

Save individual settings and tuning data for up to 30 different vehicles