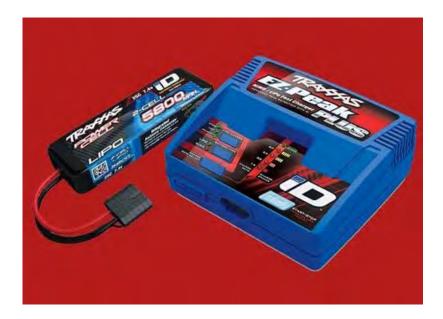

## **Traxxas Completer Packs:**

Offer your customers the convenience of a beginnerfriendly NiMH or powerful LiPo completer pack when they purchase the Slash. Completer packs come in many popular configurations and feature Traxxas' exclusive iD<sup>TM</sup> technology for safer, easier charging.