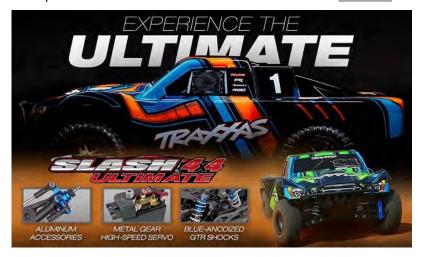

The Traxxas Slash 4X4 Ultimate is the pinnacle of short course truck performance with a low-CG chassis and upgraded high-performance aluminum parts as standard. The new Ultimate features a high-speed metal gear servo, blue-anodized aluminum shocks, special black chrome SCT wheels, and two exciting new colors.

## Slash 4X4 Ultimate Features:

- TQi 2.4GHz radio system with Traxxas Link Wireless Module™
- Factory-installed telemetry sensors
- Traxxas Stability Management™
- Velineon high performance brushless power system
- Waterproof, high-speed metal gear servo
- Performance-optimized low-CG chassis
- Upgraded Extreme-Duty driveshafts
- Heavy-duty suspension arms
- High-volume, blue-anodized aluminum GTR shocks
- 60+mph\* Top Speed!
- Adjustable front and rear sway bars
- Included optional silicone-filled center differential
- Blue-anodized 6061-T6 aluminum C-Hubs
- Blue-anodized 6061-T6 aluminum steering blocks
- Blue-anodized 6061-T6 aluminum rear hub carriers
- · Requires: battery and charger