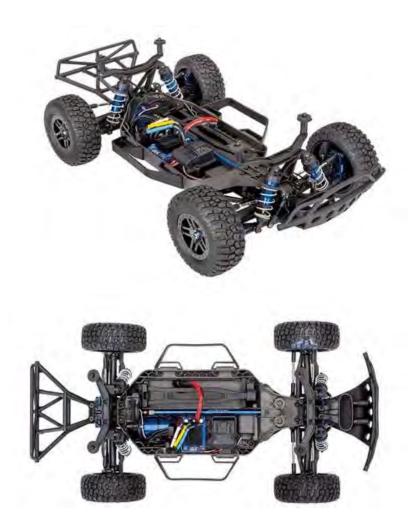

The Traxxas Slash 4X4 Ultimate is the pinnacle of short course truck performance with a low-CG chassis and upgraded high-performance aluminum parts as standard. The new Ultimate features a high-speed metal gear servo, blue-anodized aluminum shocks, special black chrome SCT wheels, and two exciting new colors.

## Slash 4X4 Ultimate Features:

- TQi 2.4GHz radio system with Traxxas Link Wireless Module™
- Factory-installed telemetry sensors
- Traxxas Stability Management™
- Velineon high performance brushless power system
- Waterproof, high-speed metal gear servo
- Performance-optimized low-CG chassis
- Upgraded Extreme-Duty driveshafts
- Heavy-duty suspension arms
- High-volume, blue-anodized aluminum GTR shocks
- 60+mph\* Top Speed!
- Adjustable front and rear sway bars
- Included optional silicone-filled center differential
- Blue-anodized 6061-T6 aluminum C-Hubs
- Blue-anodized 6061-T6 aluminum steering blocks
- Blue-anodized 6061-T6 aluminum rear hub carriers
- · Requires: battery and charger