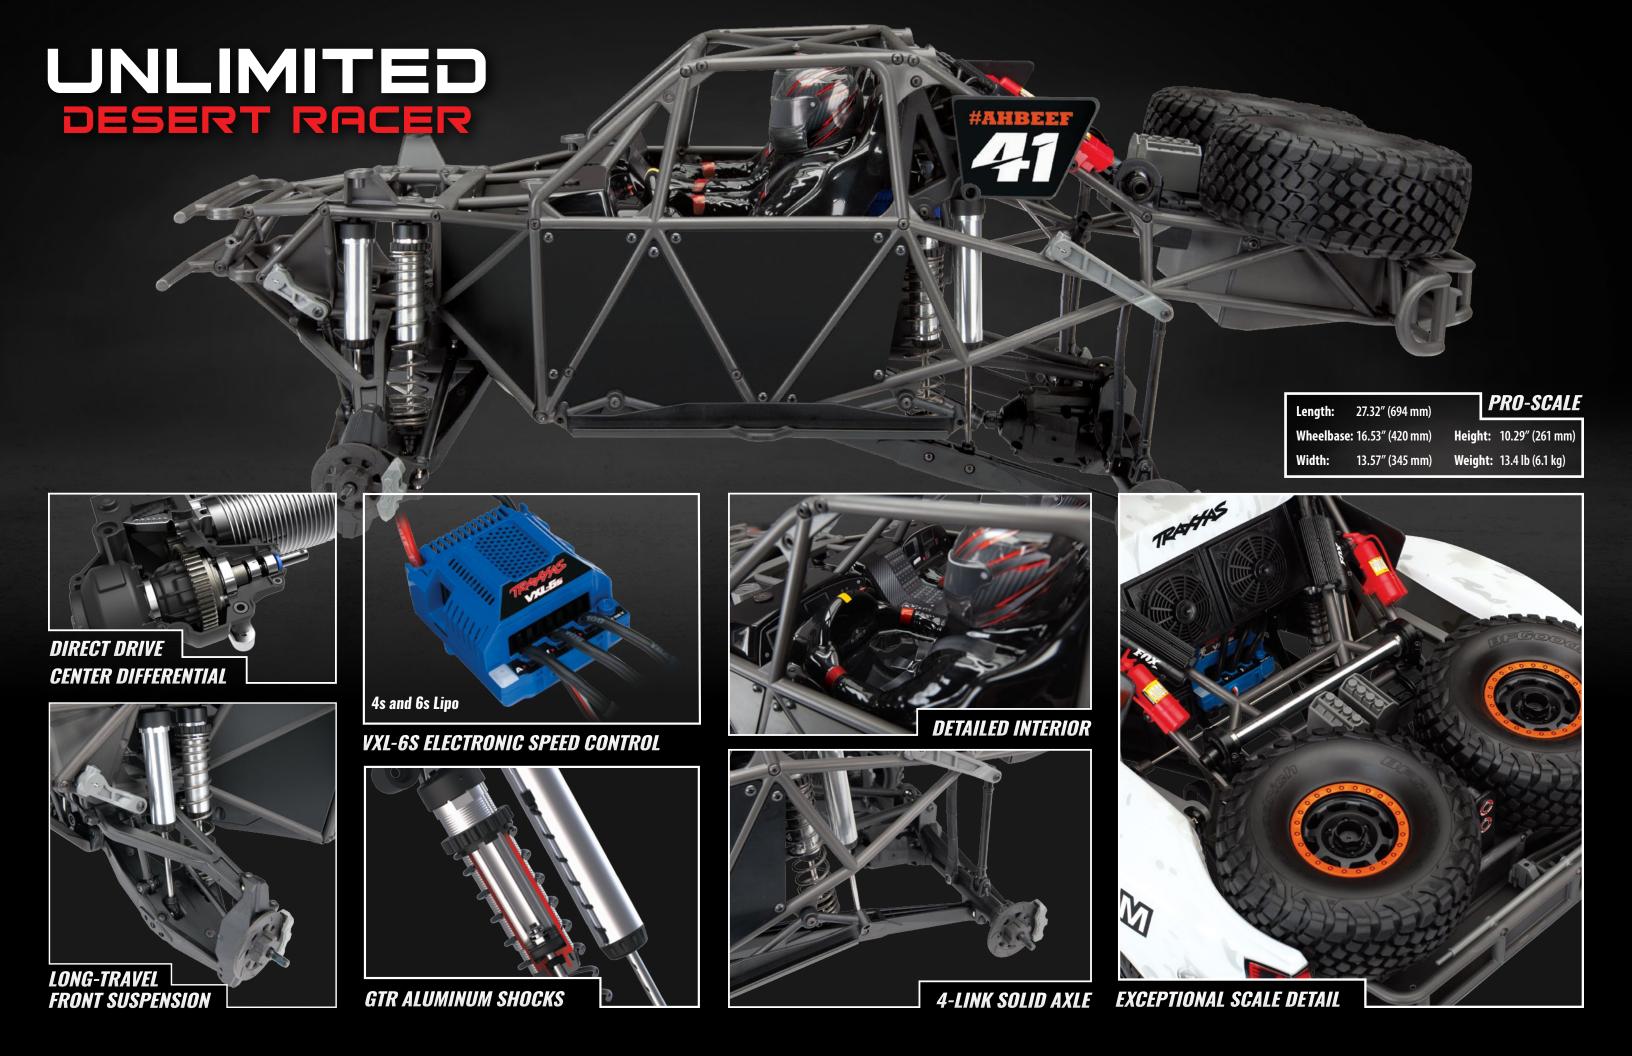

## **PRO-SCALE PERFORMANCE**

Pro-Scale is a new Traxxas innovation that captures true-scale realism and combines it with extreme 6s LiPo power and 50+ mph performance. The Traxxas Unlimited Desert Racer faithfully captures the look and feel of Trophy Trucks and Unlimited Trick Trucks as they charge hard across the desert at full speed.

## **DRIVING REALISM**

The Traxxas Unlimited Desert Racer is engineered on an authentic, true to scale 4-wheel drive desert race truck chassis. The 4-link solid rear axle design provides huge suspension travel with authentic driving dynamics. From the cantilever sway bars to the 8 GTR shocks, Traxxas has accurately reproduced a true unlimited desert race chassis in both form and function.

## **6s EXTREME POWER**

The 50+ mph Unlimited Desert Racer delivers its pro-level performance with brutal 6s power. The VXL-6s ESC combines massive power handling with high-tech telemetry features. An ultratough drivetrain harnesses the extreme power to make it easy to control and fun to drive.