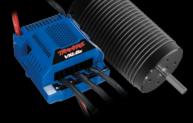

## **6s EXTREME POWER**

The 50+ mph Unlimited Desert Racer delivers its pro-level performance with brutal 6s power. The VXL-6s ESC combines massive power handling with high-tech telemetry features. An ultratough drivetrain harnesses the extreme power to make it easy to control and fun to drive.