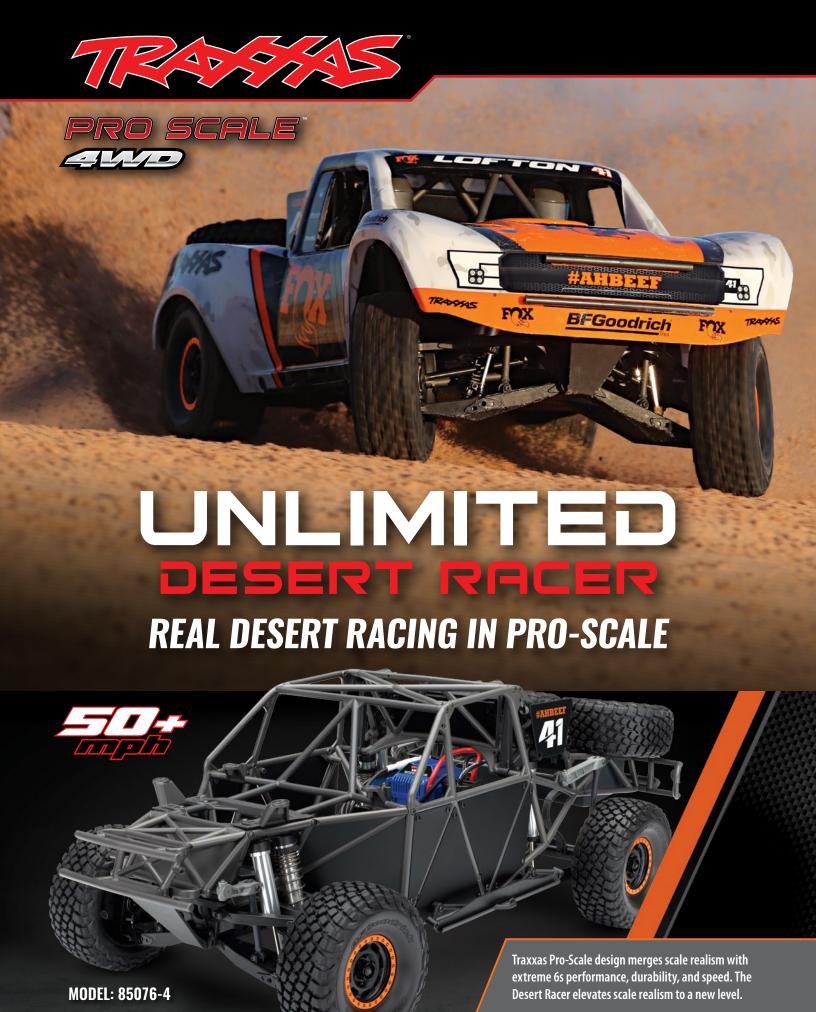

## **PRO-SCALE PERFORMANCE**

Pro-Scale is a new Traxxas innovation that captures true-scale realism and combines it with extreme 6s LiPo power and 50+ mph performance. The Traxxas Unlimited Desert Racer faithfully captures the look and feel of Trophy Trucks and Unlimited Trick Trucks as they charge hard across the desert at full speed.

## **DRIVING REALISM**

The Traxxas Unlimited Desert Racer is engineered on an authentic, true to scale 4-wheel drive desert race truck chassis. The 4-link solid rear axle design provides huge suspension travel with authentic driving dynamics. From the cantilever sway bars to the 8 GTR shocks, Traxxas has accurately reproduced a true unlimited desert race chassis in both form and function.

## **6s EXTREME POWER**

The 50+ mph Unlimited Desert Racer delivers its pro-level performance with brutal 6s power. The VXL-6s ESC combines massive power handling with high-tech telemetry features. An ultratough drivetrain harnesses the extreme power to make it easy to control and fun to drive.