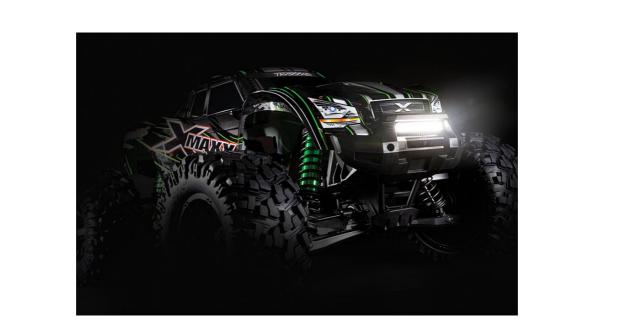

#### **Rugged Innovation**

The X-Maxx LED Light Kit is the only light kit worthy of the X-Maxx name. Built to handle brutal real-world punishment, this light kit is waterproof and built Traxxas Tough™ for maximum fun. Blaze a path through the night with this intense-white high-output LED light kit.