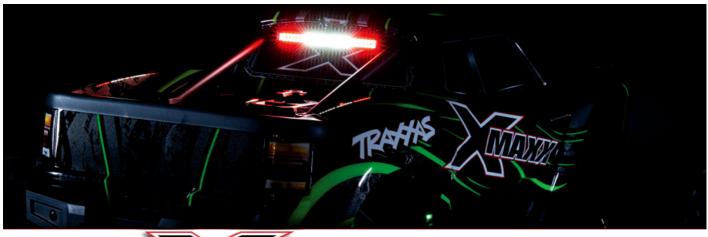

#### **Rugged Innovation**

The X-Maxx LED Light Kit is the only light kit worthy of the X-Maxx name. Built to handle brutal real-world punishment, this light kit is waterproof and built Traxxas Tough™ for maximum fun. Blaze a path through the night with this intense-white high-output LED light kit.

Traxxas innovation delivers features and performance not found on any other lighting system. The included high voltage amplifier packs the muscle to efficiently power both high-power light bars in the kit while minimizing losses from excessive current and heat. The tightly regulated output provides stable lighting performance, without flickering or dimming as the battery voltage changes. In another Traxxas first, the smart brake lights work when brakes are applied in both forward and reverse directions. This eliminates the common and annoying problem with generic aftermarket systems that turn on the brake lights while reversing.