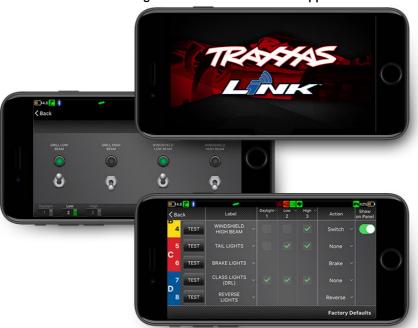

Switch between three manual lighting modes on the power amplifier (such as high beam and low beam), or use the Traxxas Link app and Wireless Module (#6511\*) to control individual lights remotely and create custom lighting configurations. Of course, since it's from Traxxas, this powerful, feature-rich system is rugged and fully waterproof for all of your exciting RC adventures.

### Technology

Customize your setup with three different lighting modes on the amplifier. Use the **Traxxas Link App\*** to further customize the lighting modes to your specifications or turn the lights on and off directly in the app. The kit includes all mounting hardware to make installation a breeze. The LED Light Bar Kit comes as a complete set or as individual components allowing X-Maxx owners to select the exact setup to meet their needs.

# LED Configuration with Traxxas Link App