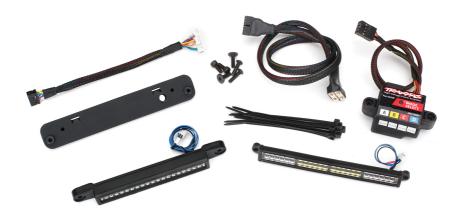

#### X-MAXX LED LIGHT KIT (#7885) INCLUDES:

- High-output bumper mounted LED light bar
- Multi-function rear LED light bar
- High-voltage 8-channel power amplifier for intense, brilliant LED lighting
- Regulated output for stable lighting performance (no flickering or dimming as the battery voltage changes)
- Breakaway cable helps to prevent damage when removing body
- Light bar mounts and wiring connectors

Wiring is simple: Plug the main connector from the power amplifier into the power port on the Traxxas VXL-8s Electronic Speed Control, and then plug the individual lighting modules into the power amplifier.