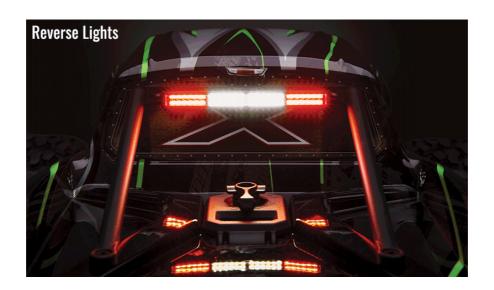

Traxxas innovation delivers features and performance not found on any other lighting system. The included high voltage amplifier packs the muscle to efficiently power both high-power light bars in the kit while minimizing losses from excessive current and heat. The tightly regulated output provides stable lighting performance, without flickering or dimming as the battery voltage changes. In another Traxxas first, the smart brake lights work when brakes are applied in both forward and reverse directions. This eliminates the common and annoying problem with generic aftermarket systems that turn on the brake lights while reversing.

#### QUICK FEATURES ON X-MAXX LED LIGHT KIT (#7885)

- Compatible with Velineon VXL-8s ESC #3496
- A Traxxas first! Fully functioning brake lights that work in both forward and reverse direction

- Fully waterproof
- Three default lighting modes controlled from the power amplifier
- Low and high beam brightness settings
- Easy to install with simplified, concealed, color-coded wiring
- Expandable
- Firmware updatable through the app
- App-controlled lighting functions\*
  - Turn lights on/off remotely
  - Build a custom dashboard
  - Customize lighting configurations and actions
  - Add additional lighting components