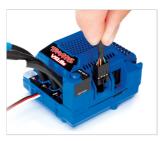

Wiring is simple: Plug the main connector from the power amplifier into the power port on the Traxxas VXL-8s Electronic Speed Control, and then plug the individual lighting modules into the power amplifier.

## High-Voltage Power

Rather than draw valuable power away from the BEC, the power amplifier uses the Power Port on the VXL-8s ESC to tap power directly from the batteries. The power amplifier transforms and regulates battery current to for reliable high-power performance.