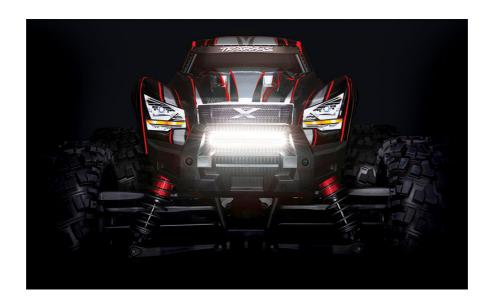

#### X-MAXX LED LIGHT KIT (#7885) INCLUDES:

- High-output bumper mounted LED light bar
- Multi-function rear LED light bar
- High-voltage 8-channel power amplifier for intense, brilliant LED lighting
- Regulated output for stable lighting performance (no flickering or dimming as the battery voltage changes)
- Breakaway cable helps to prevent damage when removing body
- Light bar mounts and wiring connectors

#### QUICK FEATURES ON X-MAXX LED LIGHT KIT (#7885)

- Compatible with Velineon VXL-8s ESC #3496
- A Traxxas first! Fully functioning brake lights that work in both forward and reverse direction

- Fully waterproof
- Three default lighting modes controlled from the power amplifier
- Low and high beam brightness settings
- Easy to install with simplified, concealed, color-coded wiring
- Expandable
- Firmware updatable through the app
- App-controlled lighting functions\*
  - Turn lights on/off remotely
  - Build a custom dashboard
  - Customize lighting configurations and actions
  - Add additional lighting components