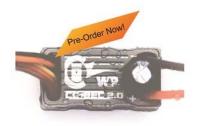

## CC BEC 2.0 WATERPROOF VOLTAGE REGULATOR

Product #: 010-0153-00

From the **trusted manufacturer of BECs** comes the next generation of **voltage regulators**.

CIRCUI

Designed and assembled in

the USA<sup>1</sup>, Castle Creations' **CC BEC 2.0** gives users **higher voltage ranges** in **two unique packages**. For pilots there is a <u>smaller, lightweight (0.7 oz.) design</u> capable of 14 amps peak, perfect for **sport flying**, **helicopters**, **and UAVs**. **Racers**, **crawlers**, **and other splashers** can now integrate a 15 amp peak power regulator in a waterproof (WP), CNC machined, aluminum case. Both versions handle up to an impressive **14S** without brake enabled or 12S with brake.