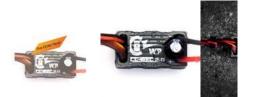

## CC BEC 2.0 WATERPROOF VOLTAGE REGULATOR

Product #: 010-0153-00

From the **trusted manufacturer of BECs** comes the next generation of **voltage regulators**.

CIRCUI

Designed and assembled in

the USA<sup>1</sup>, Castle Creations' **CC BEC 2.0** gives users **higher voltage ranges** in **two unique packages**. For pilots there is a <u>smaller, lightweight (0.7 oz.) design</u> capable of 14 amps peak, perfect for **sport flying**, **helicopters**, **and UAVs**. **Racers**, **crawlers**, **and other splashers** can now integrate a 15 amp peak power regulator in a waterproof (WP), CNC machined, aluminum case. Both versions handle up to an impressive **14S** without brake enabled or 12S with brake.